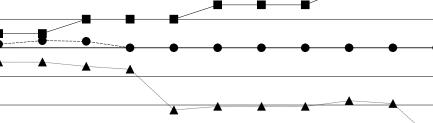

## District 14 N

Results as of: 10/31/2019

| GMT:          | LOCATION PENNSYLVANIA |             |               |                                  |                           |                         |                                                    |  |
|---------------|-----------------------|-------------|---------------|----------------------------------|---------------------------|-------------------------|----------------------------------------------------|--|
|               | Club                  | )S          |               | Members<br>RESULTS FOR 2019-2020 |                           |                         |                                                    |  |
|               | RESULTS FOR           | R 2019-2020 |               |                                  |                           |                         |                                                    |  |
| QUARTER       | NEW CLUB GOAL         | NEW CLUBS   | DROPPED CLUBS | QUARTER                          | MEMBER GROWTH NET<br>GOAL | MEMBER GROWTH<br>ACTUAL | DROPPED<br>MEMBERS ACTUAL<br>(including transfers) |  |
| JULY/AUG/SEPT | 0                     | 0           | 0             | JULY/AUG/SEPT                    | 20                        | 24                      | 11                                                 |  |
| OCT/NOV/DEC   | 0                     | 0           | 0             | OCT/NOV/DEC                      | 20                        | 6                       | 3                                                  |  |
| JAN/FEB/MAR   | 0                     | 0           | 0             | JAN/FEB/MAR                      | 20                        | 0                       | 0                                                  |  |
| APR/MAY/JUNE  | 0                     | 0           | 0             | APR/MAY/JUNE                     | 25                        | 0                       | 0                                                  |  |