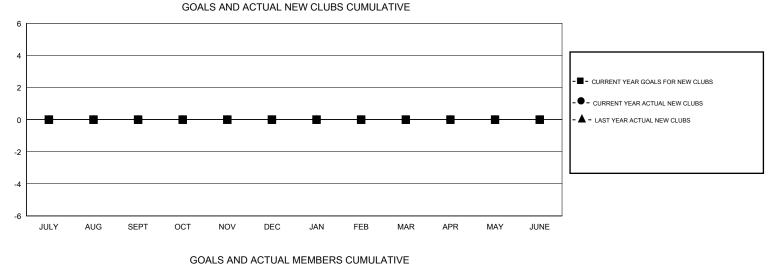

## District 14 N

Results as of: 10/31/2019

| GMT:          | LOCATION PENNSYLVANIA |             |               |                                  |                           |                         |                                                    |  |
|---------------|-----------------------|-------------|---------------|----------------------------------|---------------------------|-------------------------|----------------------------------------------------|--|
|               | Club                  | )S          |               | Members<br>RESULTS FOR 2019-2020 |                           |                         |                                                    |  |
|               | RESULTS FOR           | R 2019-2020 |               |                                  |                           |                         |                                                    |  |
| QUARTER       | NEW CLUB GOAL         | NEW CLUBS   | DROPPED CLUBS | QUARTER                          | MEMBER GROWTH NET<br>GOAL | MEMBER GROWTH<br>ACTUAL | DROPPED<br>MEMBERS ACTUAL<br>(including transfers) |  |
| JULY/AUG/SEPT | 0                     | 0           | 0             | JULY/AUG/SEPT                    | 20                        | 24                      | 11                                                 |  |
| OCT/NOV/DEC   | 0                     | 0           | 0             | OCT/NOV/DEC                      | 20                        | 6                       | 3                                                  |  |
| JAN/FEB/MAR   | 0                     | 0           | 0             | JAN/FEB/MAR                      | 20                        | 0                       | 0                                                  |  |
| APR/MAY/JUNE  | 0                     | 0           | 0             | APR/MAY/JUNE                     | 25                        | 0                       | 0                                                  |  |